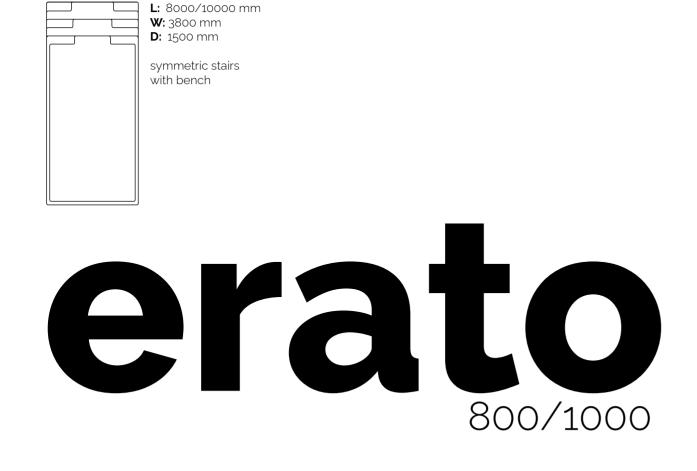

This model is available in both 8 and 10 m length with a very similar stair layout which minerva comes with. The major difference beyond the size is the bigger radius applied across the design of the stairs. As all other models, erato also benefits from the elevated water level.