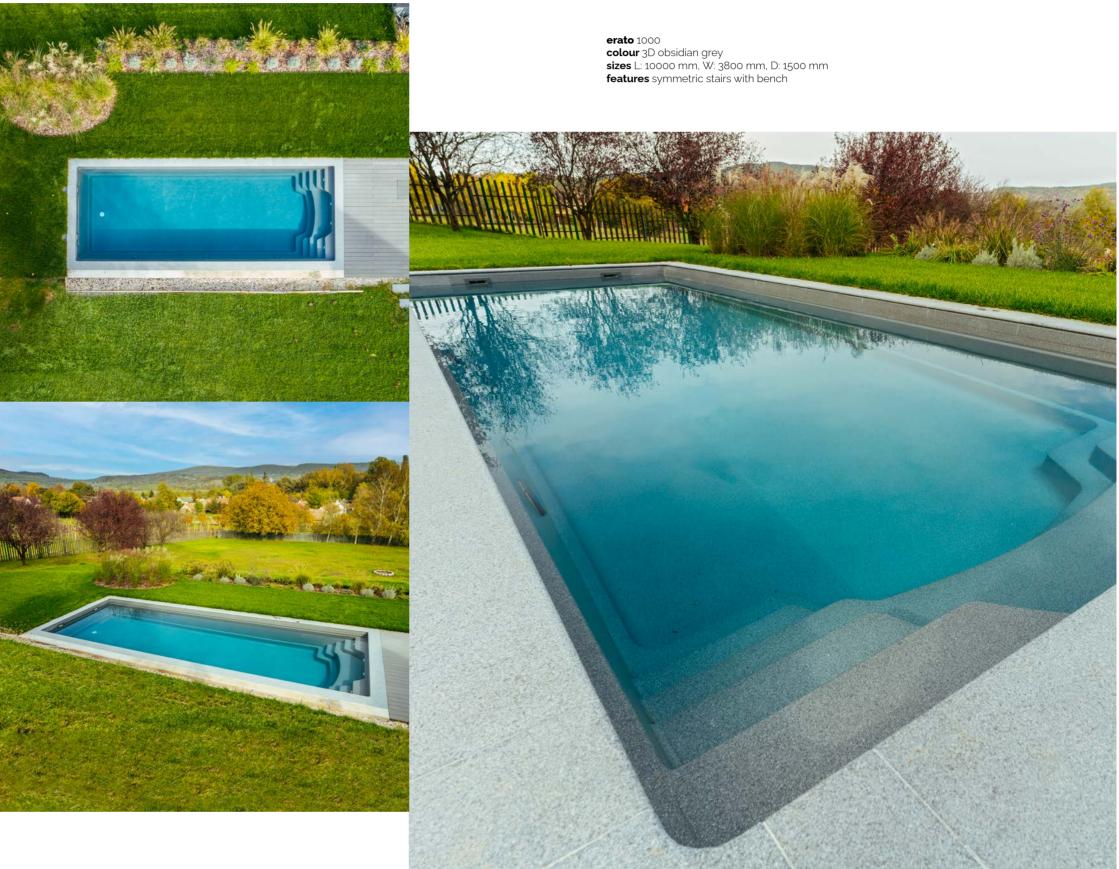

This model is available in both 8 and 10 m length with a very similar stair layout which minerva comes with. The major difference beyond the size is the bigger radius applied across the design of the stairs. As all other models, erato also benefits from the elevated water level.